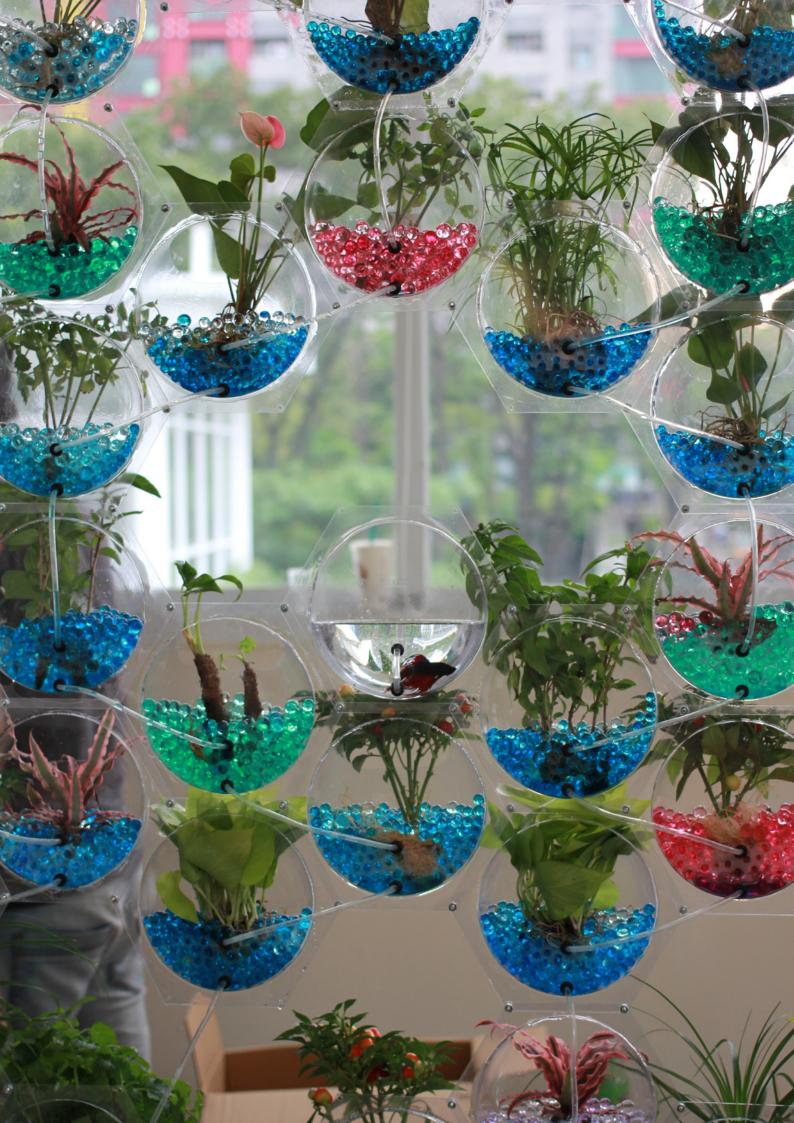

## **Invisible farm**

Invisible farm is a series of hexagon units, which let user create their own vertical farm pattern on their windows.

Global urbanization has resulted most of the population living in urban area. Our living style is getting farther and farther from cultivating vegetables and surrounded with favorite flowers. However, there is still hope having your small garden along with your tiny windows. Invisible farm units are able to adapt any size of windows by configuring its formation.

Invisible farm is following the basic concept of vertical garden with hydroponic system, which circulates water with nutrients for plants to grow without soil. There are a few options for the medium for plants to glow instead of using soil, such as coconuts hair or sponge for hydroponic system to well circulate water. In our case, we use gel polymer with plants nutrients, which allows lights to transmit through it.

Invisible farm units maximize use of small windows in high density cities to harvest edible plants or green plants and decorate your windows on your own way.

**Material** Recycled PVC & Acrylic

**Soil Medium** Gel Polymer with Plants nutrients

Units Joint System
Typical Bolt & Nuts

Water Circulation System
Typical Fish tank water pump

**Grow-able Plants**Basil, Mint, Paper, etc.,

**Invisible Farm Water Circulation System** 

**Gel Polymer with Plants Nutrients** 