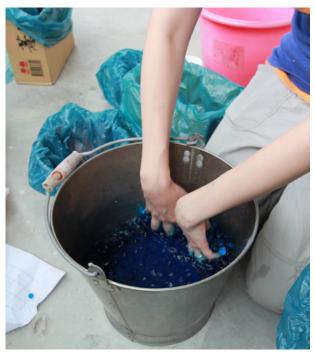

Invisible farm is following the basic concept of vertical garden with hydroponic system, which circulates water with nutrients for plants to grow without soil. There are a few options for the medium for plants to glow instead of using soil, such as coconuts hair or sponge for hydroponic system to well circulate water. In our case, we use gel polymer with plants nutrients, which allows lights to transmit through it.

Invisible farm units maximize use of small windows in high density cities to harvest edible plants or green plants and decorate your windows on your own way.

**Material** Recycled PVC & Acrylic

**Soil Medium** Gel Polymer with Plants nutrients