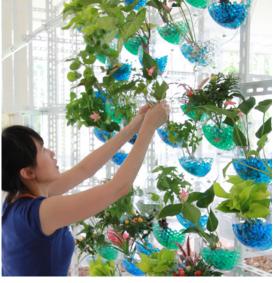

## **Invisible farm**

Invisible farm is a series of hexagon units, which let user create their own vertical farm pattern on their windows.

Global urbanization has resulted most of the population living in urban area. Our living style is getting farther and farther from cultivating vegetables and surrounded with favorite flowers. However, there is still hope having your small garden along with your tiny windows. Invisible farm units are able to adapt any size of windows by configuring its formation.

Invisible farm units maximize use of small windows in high density cities to harvest edible plants or green plants and decorate your windows on your own way.

**Material** Recycled PVC & Acrylic

**Soil Medium** Gel Polymer with Plants nutrients