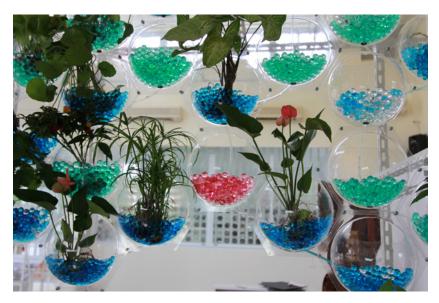

## **Invisible farm**

Invisible farm is a series of hexagon units, which let user create their own vertical farm pattern on their windows.

Global urbanization has resulted most of the population living in urban area. Our living style is getting farther and farther from cultivating vegetables and surrounded with favorite flowers. However, there is still hope having your small garden along with your tiny windows. Invisible farm units are able to adapt any size of windows by configuring its formation.

Invisible farm units maximize use of small windows in high density cities to harvest edible plants or green plants and decorate your windows on your own way.

**Material** Recycled PVC & Acrylic

**Soil Medium** Gel Polymer with Plants nutrients

Units Joint System
Typical Bolt & Nuts

Water Circulation System
Typical Fish tank water pump

**Grow-able Plants**Basil, Mint, Paper, etc.,

**Invisible Farm Water Circulation System** 

**Gel Polymer with Plants Nutrients** 