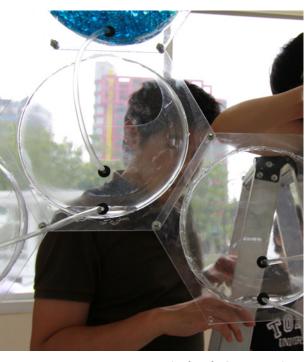

## **Invisible farm**

Invisible farm is a series of hexagon units, which let user create their own vertical farm pattern on their windows.

Global urbanization has resulted most of the population living in urban area. Our living style is getting farther and farther from cultivating vegetables and surrounded with favorite flowers. However, there is still hope having your small garden along with your tiny windows. Invisible farm units are able to adapt any size of windows by configuring its formation.

Units Joint System
Typical Bolt & Nuts

Water Circulation System
Typical Fish tank water pump

**Grow-able Plants**Basil, Mint, Paper, etc.,

**Invisible Farm Water Circulation System** 

**Gel Polymer with Plants Nutrients** 

Typical Bolt & Nuts Joints