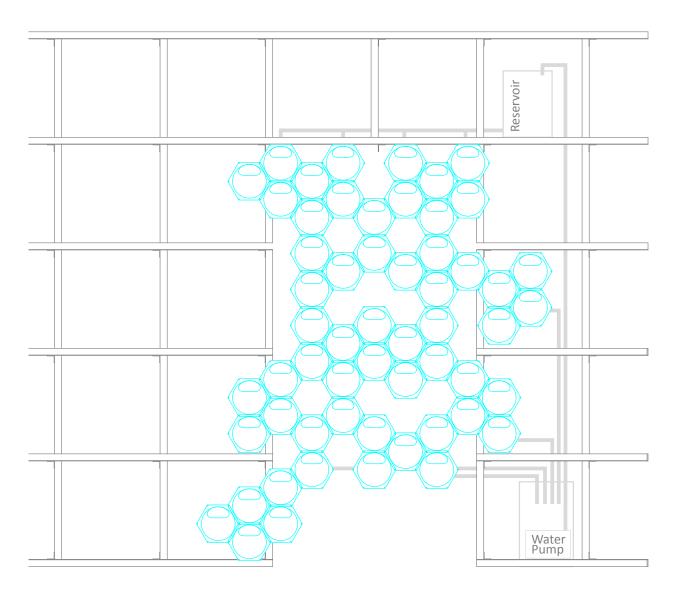

Invisible farm is following the basic concept of vertical garden with hydroponic system, which circulates water with nutrients for plants to grow without soil. There are a few options for the medium for plants to glow instead of using soil, such as coconuts hair or sponge for hydroponic system to well circulate water. In our case, we use gel polymer with plants nutrients, which allows lights to transmit through it.

Units Joint System
Typical Bolt & Nuts

Water Circulation System
Typical Fish tank water pump

**Grow-able Plants**Basil, Mint, Paper, etc.,

**Invisible Farm Water Circulation System** 

**Gel Polymer with Plants Nutrients** 